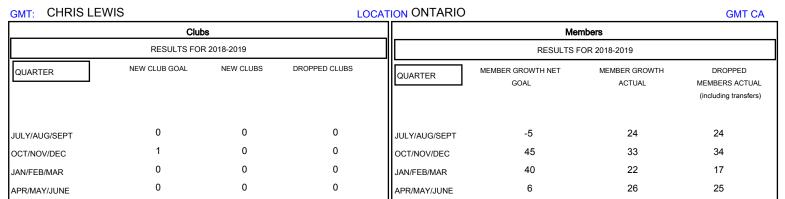

## District A 15

Results as of: 05/31/2019

| DROPPED CLUBS: 0  DROPPED MEMBERS |         | 31 CLUBS OF 59 ADDED 1 OR MORE NEW MEMBERS | GENDER DISTRIBUTION  MALE 1,088 (74.16%)  FEMALE 379 (25.84%)  Women Percentage Fiscal Year Goal: 25% |     |
|-----------------------------------|---------|--------------------------------------------|-------------------------------------------------------------------------------------------------------|-----|
| DECEASED                          | 22      | CLICK HERE FOR CUMULATIVE MEMBERSHIP DATA  | TOTAL FAMILY UNIT MEMBERS                                                                             | 188 |
| CLUB CANCELLED OTHER              | 0<br>78 |                                            | FAMILY MEMBERS PAYING HALF                                                                            | 95  |
| TOTAL                             | 100     |                                            |                                                                                                       |     |