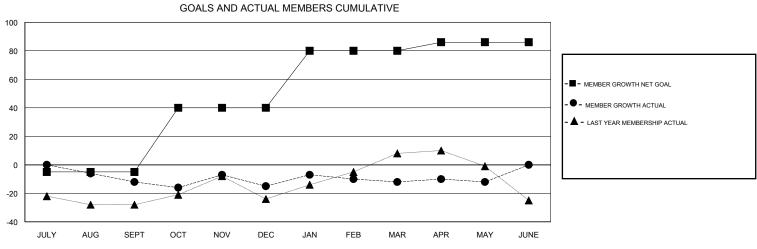

## District A 15

Results as of: 05/31/2019

| DROPPED CLUBS: 0  DROPPED MEMBERS |         | 31 CLUBS OF 59 ADDED 1 OR MORE NEW MEMBERS | GENDER DISTRIBUTION  MALE 1,088 (74.16%)  FEMALE 379 (25.84%)  Women Percentage Fiscal Year Goal: 25% |     |
|-----------------------------------|---------|--------------------------------------------|-------------------------------------------------------------------------------------------------------|-----|
| DECEASED                          | 22      | CLICK HERE FOR CUMULATIVE MEMBERSHIP DATA  | TOTAL FAMILY UNIT MEMBERS                                                                             | 188 |
| CLUB CANCELLED OTHER              | 0<br>78 |                                            | FAMILY MEMBERS PAYING HALF                                                                            | 95  |
| TOTAL                             | 100     |                                            |                                                                                                       |     |